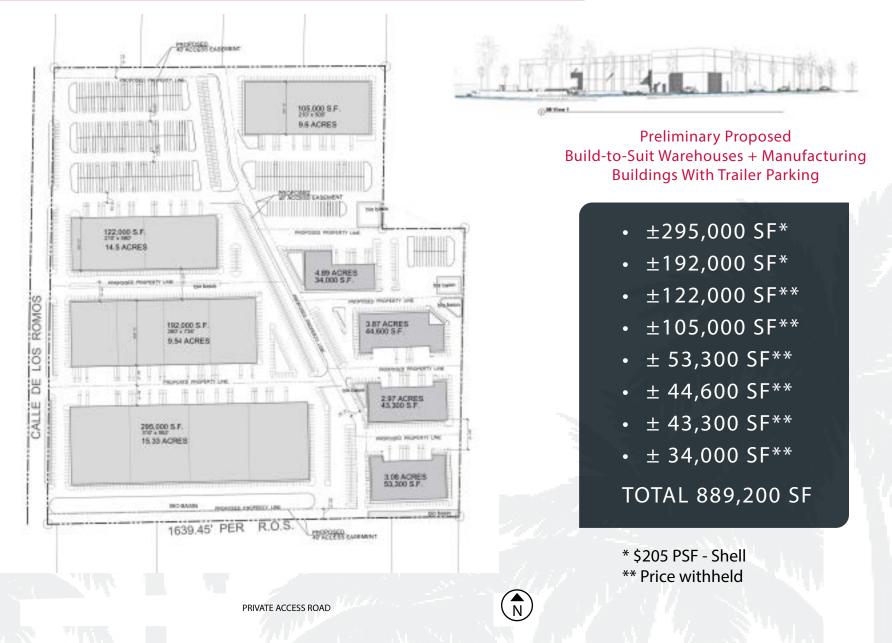

## FOR SALE, LEASE OR LEASE OPTION PURCHASE

Buildings Ranging From ±34,000 to ±889,200 SF

Potential Uses DISTRIBUTION / FULFILLMENT ADVANCED MANUFACTURING FREEZER/COOLER CORPORATE HEADQUARTERS

**Estimated Delivery** 

### **BUILDING & TRUCK COURT ENVELOPES**