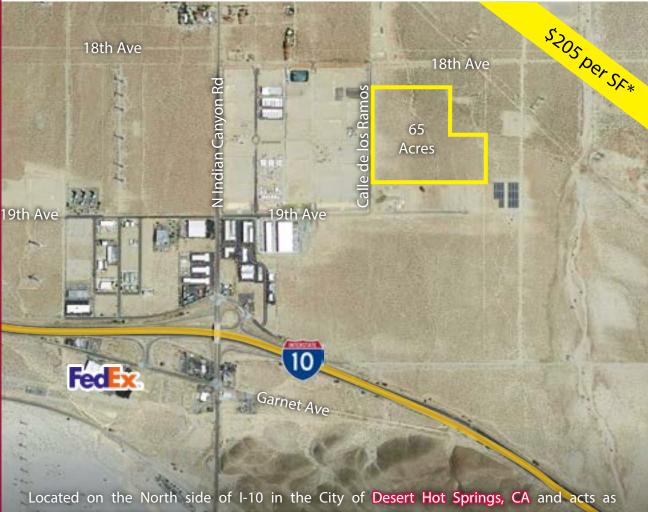

# **DESERT** FULFILLMENT CENTER

Located on the North side of I-10 in the City of **Desert Hot Springs**, **CA** and acts as the eastern gateway to all of Southern California. With immediate access to I-10 it offers a rare build-to-suit opportunity with a highly desirable location.

±65 ACRE Master Planned Project gross development pad area