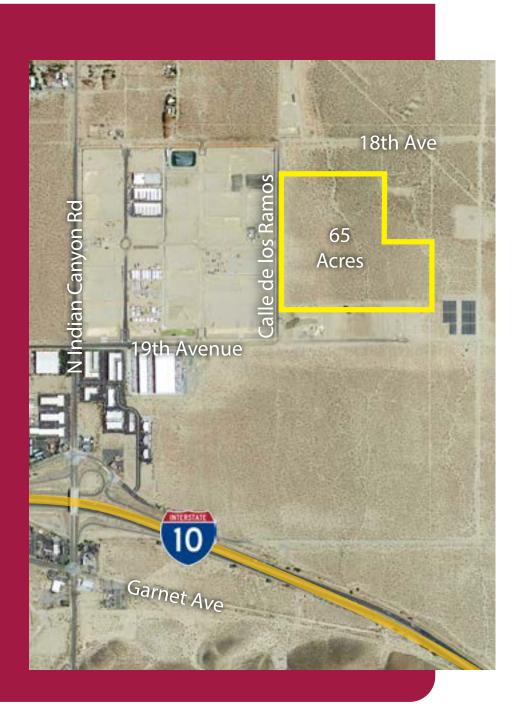

±65 ACRE Master Planned Project gross development pad area

# **DESERT** FULFILLMENT CENTER

Located on the North side of I-10 in the City of **Desert Hot Springs**, **CA** and acts as the eastern gateway to all of Southern California. With immediate access to I-10 it offers a rare build-to-suit opportunity with a highly desirable location.